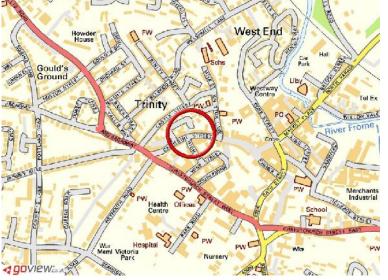

## **48** Catherine Street Frome Somerset **BA11 1DA**

## Rent £7,200 per annum Ratable Value £1,425 (this is not the amount you pay)

A two story office unit located on the sought after Catherine Street, just a short walk from Catherine Hill and the town centre. There are plenty of storage spaces along with the lower ground floor Kitchenette and separate WC.