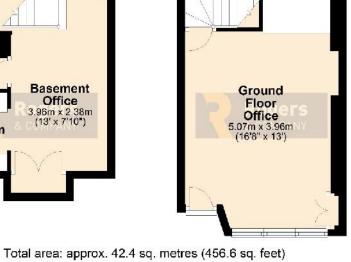

Approx. 22.8 sq. metres (245.6 sq. feet)

Ground Floor

This floor plan is a guide only Plan produced using PlanUp

IMPORTANT: we would like to inform prospective purchasers that these sales particulars have been prepared as a general guide only. A detailed survey has not been carried out, nor the services, appliances and fittings tested. Room sizes should not be relied upon for furnishing purposes and are approximate. If floor plans are included, they are for guidance only and illustration purposes only and may not be to scale. If there are any important matters likely to affect your decision to buy, please contact us before viewing the property.