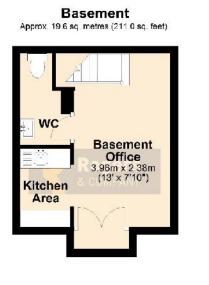

Approx. 22.8 sq. metres (245.6 sq. feet)

Ground Floor

This floor plan is a guide only Plan produced using PlanUp

IMPORTANT: we would like to inform prospective purchasers that these sales particulars have been prepared as a general guide only. A detailed survey has not been carried out, nor the services, appliances and fittings tested. Room sizes should not be relied upon for furnishing purposes and are approximate. If floor plans are included, they are for guidance only and illustration purposes only and may not be to scale. If there are any important matters likely to affect your decision to buy, please contact us before viewing the property.